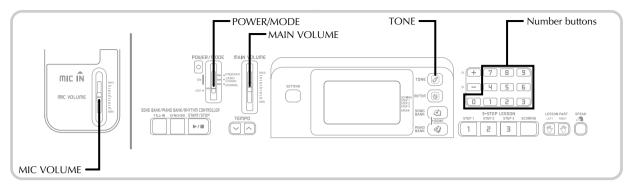

# **General Guide**

- 1) MIC VOLUME slider
- 2 Power indicator
- 3 POWER/MODE switch
- (4) MAIN VOLUME slider
- SONG BANK/PIANO BANK/RHYTHM CONTROLLER
  - ⑤ FILL-IN button
  - 6 SYNCHRO button
  - (7) START/STOP button
- ® TEMPO buttons
- SETTING button
- 10 Percussion instrument list
- (f) CHORD root names
- (12) Speaker
- (13) Rhythm list
- (14) Tone list
- (5) Display
- (6) Song Bank list
- 17 Piano Bank list

- (8) COUNT VOICE 1 to 5
- (9) [+]/[-] buttons
  - Negative values can be changed only by using [+] and [-] to increase and decrease the displayed value.
- 20 Number buttons
  - For input of numbers to change displayed settings.
- 21 TONE button
- 22 RHYTHM button
- 23 SONG BANK button
- 24 PIANO BANK button

### 3-STEP LESSON

- 25 STEP 1 button
- 26 STEP 2 button
- ② STEP 3 button
- 28 SCORING button
- 29 LEFT button
- 30 RIGHT button
- 3 SPEAK button